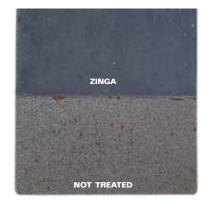

## **COMPARISON WITH METALLISATION \***

ZINGALU

METALLISATION

\*2.000 hrs salt spray