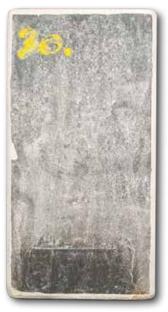

## **COMPARISON WITH METALLISATION \***

ZINGALU

METALLISATION

\*2.000 hrs salt spray

### **AFTER 150 DAYS OF EXPOSURE**