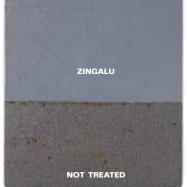

## **COMPARISON WITH METALLISATION \***

ZINGALU

METALLISATION

\*2.000 hrs salt spray