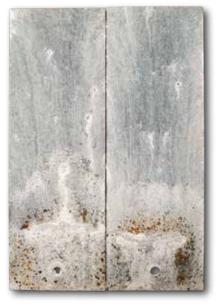

kes in the dry film which provides long lasting corrosion protection. The aluminium flakes offer barrier protection and a bright colour, resembling the finish of galvanised surfaces. ZINGALU is ideal as a stand-alone system as well as for repairing and touching up of damaged or old hot-dipped, Zinganised or other zinc coated structures.

.....





#### **AESTHETIC FINISH**

- Comparable to Hot Dip Galvanisatio
  Long lasting metallic finish
- Long lasting metallic finisr

#### **CATHODIC PROTECTION**

- Excellent anti-corrosion performance
- Passed 6.000 hrs salt spray
- Added barrier protection

#### EASY APPLICATION

- One component coating
- By brush, roller, conventional or airless spray
- Easily reloaded for future maintenance





## **COMPARISON WITH METALLISATION \***



ZINGALU



METALLISATION

\*2.000 hrs salt spray

## **PRACTICAL INFORMATION**

#### **APPLICATION**

Easy application by brush, roller, conventional or airless spray

#### **COVERAGE AND CONSUMPTION**

for 60  $\mu m$  DFT: 0,23 Kg/m² for 120  $\mu m$ : 0,47 Kg/m²

#### **RECOMMENDED SYSTEM**

ZINGALU is used as stand-alone system, applied with an average thickness of DFT 80-160  $\mu m.$ 

#### FOR MORE INFORMATION

See Technical Data Sheet or ask a Zingametall representative

### **AFTER 150 DAYS OF EXPOSURE**







#### ZINGAMETALL Bvba Sprl Industriepark T. +32 9 385 68 81 Rozenstraat 4 info@zinga.be 9810 Eke (Belgium) www.zinga.eu

04/2019-V1